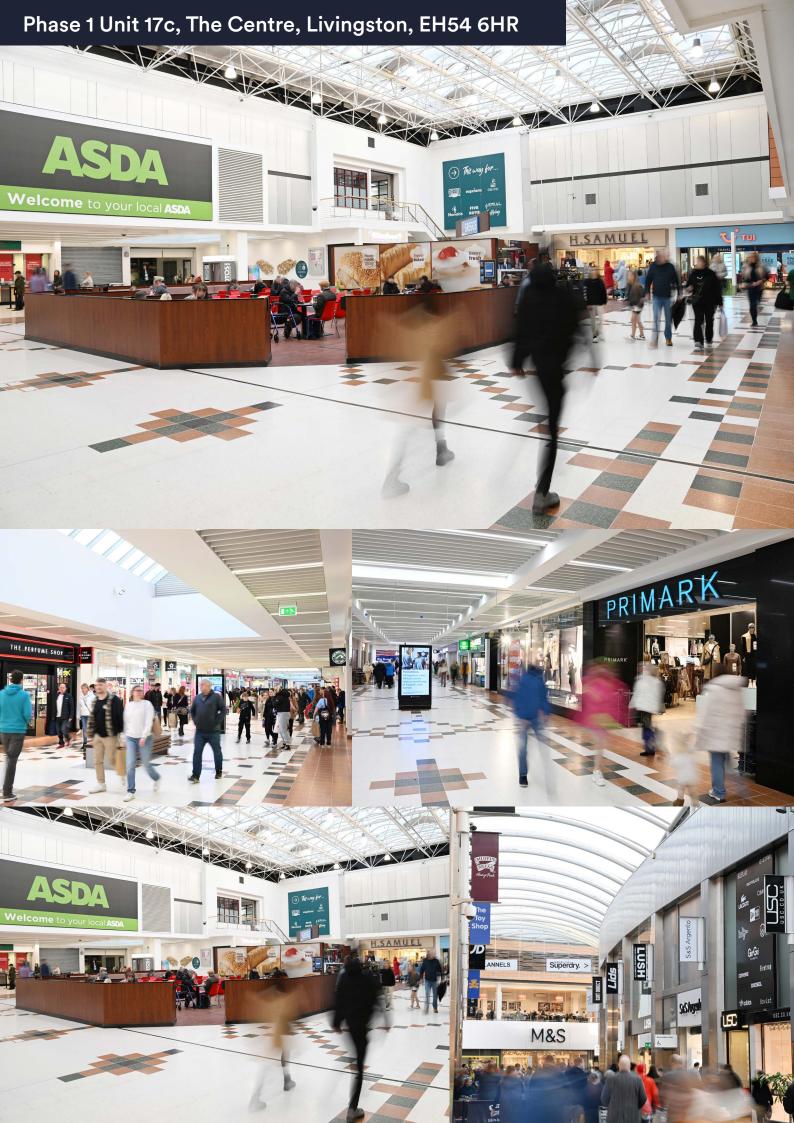

## Phase 1 Unit 17c, The Centre, Livingston, EH54 6HR

- Ground Floor with basement retail premises
- Directly next door to ASDA
- Other nearby retailers include Greggs, Iceland, H Samuel, Primark and Poundland

## Description

The Centre Livingston offers 7,200 car parking spaces. With key fashion anchors including Flannels, River Island, Primark, JD, M&S, H&M and Schuh, The Centre is the natural choice for the fashion-conscious shopper. This offer is bolstered by other popular retailers such as Boots, Superdrug and F&B outlets including Five Guys, Wagamama, Nando's, Subway and Greggs. It benefits from circa 1,225,000 visitors a month.