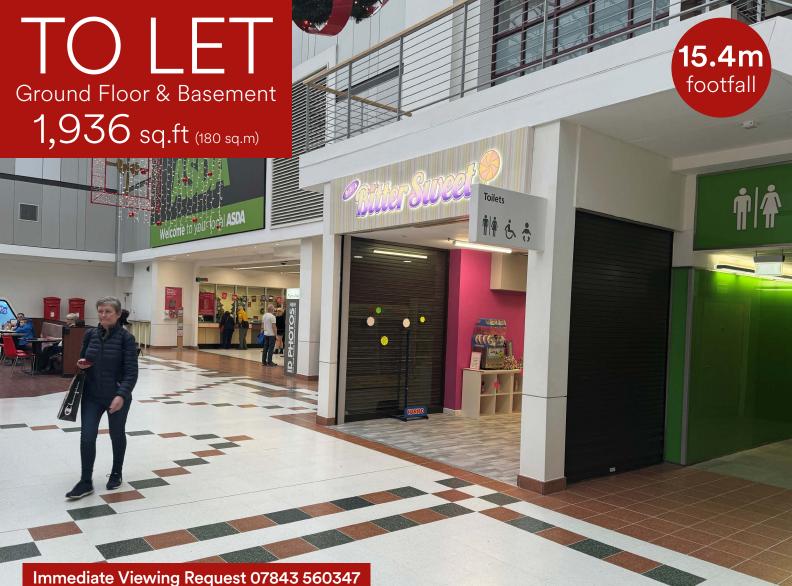

## immediate viewing Request 07843 560347

## Phase 1 Unit 17c, The Centre, Livingston, EH54 6HR

- Ground Floor with basement retail premises
- Directly next door to ASDA
- Other nearby retailers include Greggs, Iceland, H Samuel, Primark and Poundland

| Sq.ft | Sq.m         |
|-------|--------------|
| 625   | 58           |
| 1,311 | 122          |
| 1,936 | 180          |
|       | 625<br>1,311 |