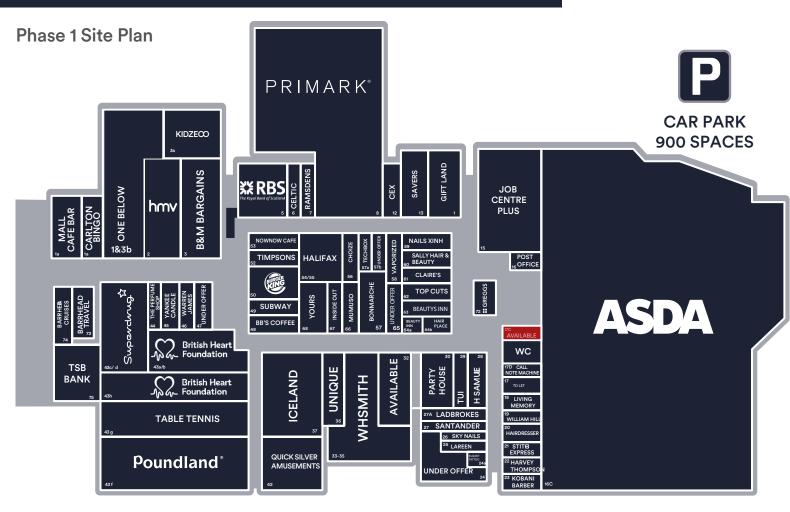

## Phase 1 Unit 17c, The Centre, Livingston, EH54 6HR

- Ground Floor with basement retail premises
- Directly next door to ASDA
- Other nearby retailers include Greggs, Iceland, H Samuel, Primark and Poundland

## Description

The Centre Livingston offers 7,200 car parking spaces. With key fashion anchors including Flannels, River Island, Primark, JD, M&S, H&M and Schuh, The Centre is the natural choice for the fashion-conscious shopper. This offer is bolstered by other popular retailers such as Boots, Superdrug and F&B outlets including Five Guys, Wagamama, Nando's, Subway and Greggs. It benefits from circa 1,225,000 visitors a month.